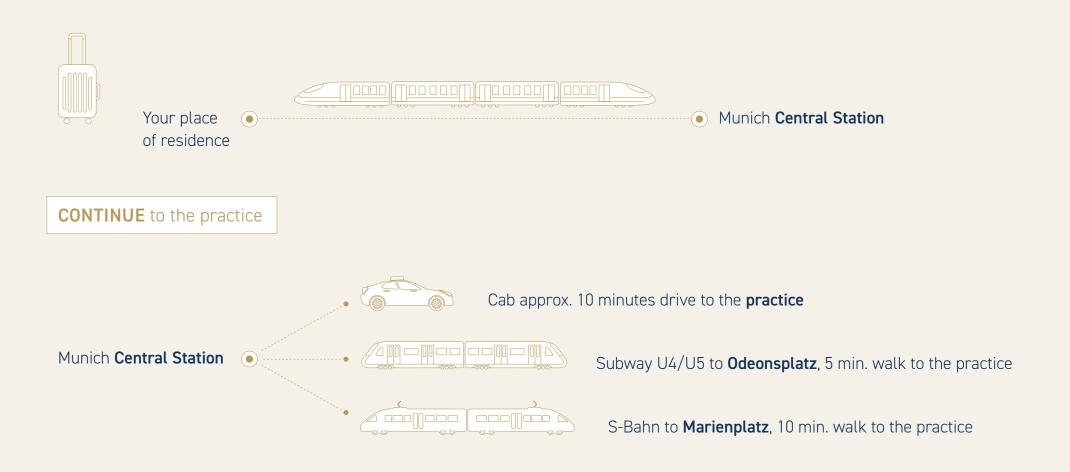

## **PRAXIS DR. MED. ASOC. STEFAN GRESS** Salvatorstr. 3, 80333 Munich

Telephone +49 (0) 89 24223922 info@plast-chirurgie.de

Airportbus-Muer

**ARRIVAL** by train to Munich Central Station