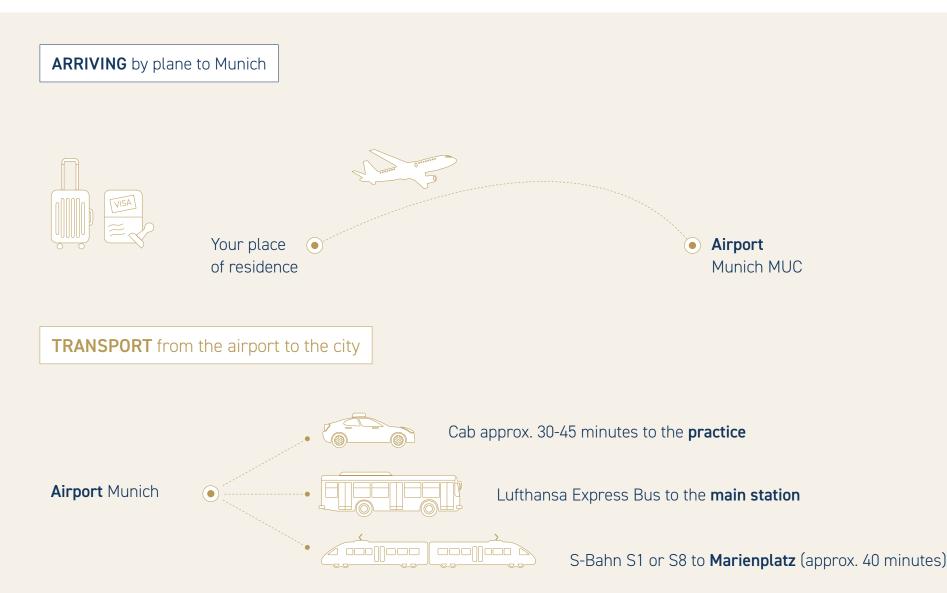

UNSERE PRAXIS KONTAKT



# Trip to Munich

**Prof. asoc. Dr. Stefan Gress** 

## How to get to our practice



## **PRAXIS DR. MED. ASOC. STEFAN GRESS** Salvatorstr. 3, 80333 Munich

Telephone +49 (0) 89 24223922 info@plast-chirurgie.de



Airportbus-Muer

**ARRIVAL** by train to Munich Central Station



### **TREATMENT** in practice

#### DAY 1

#### Consultation approx. 30 minutes

The consultation usually takes place some time beforehand. For patients from further afield, we are happy to offer combined appointments with a consultation on the day before the operation.

You will receive all important documents in a folder as well as a prescription for medication, which you can obtain from a local pharmacy.

#### Overnight stay in a hotel or private accommodation

 Hotel recommendations
 Motel One / Sendlinger Tor
 Motel One / Deutsches Museum

 Bayerischer Hof
 Kempinski, Vier Jahreszeiten

**DAY 2** 

#### Surgery in the practice

The operation is performed either under local anesthesia or under general anesthesia (bloo